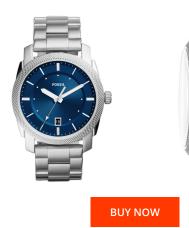

| PRODUCT EXECUTION             |                  |
|-------------------------------|------------------|
| Display Type                  | Analogue         |
| Movement type                 | Quartz (Battery) |
| Movement Name                 | Quartz (Battery) |
|                               |                  |
| MEASURES                      |                  |
| Case width [mm]               | 42               |
| Case thickness [mm]           | 13               |
| Lug width [mm]                | 24               |
| Max. wrist circumference [mm] | 200              |

| MATERIAL & COLOUR  |                 |
|--------------------|-----------------|
| Strap Material     | Stainless steel |
| Strap Colour       | Silver          |
| Case Material      | Stainless steel |
| Case Colour        | Silver          |
| Colour of the dial | Blue            |
| Glass              | Mineral glass   |
| DETAILS            |                 |
| Clasp              | Folding clasp   |
| Water resistant    | 5 ATM           |