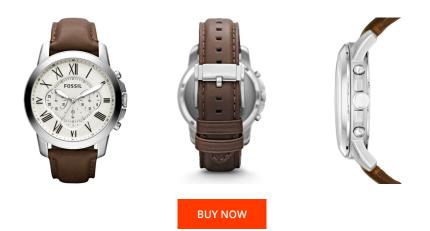

## **DIALANDO**<sup>®</sup>

Fossil men's watch FS4735IE Specifications

This document contains all the specifications for the Fossil FS4735IE men's watch. We at the DIALANDO<sup>®</sup> watch store offer a large selection of authentic watches from the best watch brands in the world. https://www.dialando.lv/

| PRODUCT INFORMATION |               |
|---------------------|---------------|
| EAN                 | 4051432528682 |

| Gender           | Men    |
|------------------|--------|
| Brand            | Fossil |
| Collection       | Grant  |
| Warranty [years] | 2      |

| MATERIAL & COLOUR  |                 |
|--------------------|-----------------|
| Strap Material     | Real leather    |
| Strap Colour       | Brown           |
| Case Material      | Stainless steel |
| Case Colour        | Silver          |
| Colour of the dial | Cream           |
| Glass              | Mineral glass   |

## PRODUCT EXECUTION

| Display Type  | Analogue         |
|---------------|------------------|
| Movement type | Quartz (Battery) |
| Movement Name | Quartz (Battery) |
| Functions     | Second / 24-Hour |