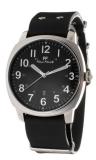

## Folli Follie men's watch WT14T0015DG Specifications

**BUY NOW** 

This document contains all the specifications for the Folli Follie WT14T0015DG men's watch. We at the DIALANDO<sup>®</sup> watch store offer a large selection of authentic watches from the best watch brands in the world.

| MATERIAL & COLOUR  |                                                        |
|--------------------|--------------------------------------------------------|
| Strap Material     | Real leather                                           |
| Strap Colour       | Black                                                  |
| Colour of the dial | Black                                                  |
| Glass              | Mineral glass                                          |
| DETAILS            |                                                        |
| Clasp              | Buckle                                                 |
| Water resistant    | (Please ask customer service or see the closing cover) |