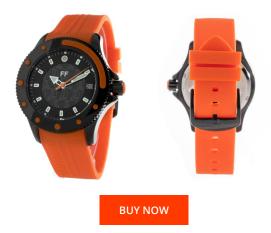

## Folli Follie men's watch WF1Y002ZDO Specifications

This document contains all the specifications for the Folli Follie WF1Y002ZDO men's watch. We at the DIALANDO<sup>®</sup> watch store offer a large selection of authentic watches from the best watch brands in the world. https://www.dialando.lv/

| PRODUCT INFORMATION                                   |                              | MATERIAL & COLOUR  |                  |
|-------------------------------------------------------|------------------------------|--------------------|------------------|
| EAN                                                   | 5205340354539                | Strap Material     | Plastic          |
| Gender                                                | Men                          | Strap Colour       | Orange           |
| Warranty [years]                                      | 2                            | Colour of the dial | Black            |
|                                                       |                              | Glass              | Mineral glass    |
|                                                       |                              |                    |                  |
|                                                       |                              |                    |                  |
| PRODUCT EXECUTION                                     |                              | DETAILS            |                  |
|                                                       | Analogue                     | DETAILS<br>Clasp   | Buckle           |
| Display Type                                          | Analogue<br>Quartz (Battery) |                    | Buckle<br>10 ATM |
| Display Type                                          | <u> </u>                     | Clasp              |                  |
| PRODUCT EXECUTION Display Type Movement type MEASURES | <u> </u>                     | Clasp              |                  |