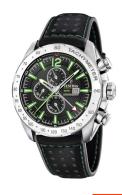

## Festina men's watch F20440/3 Specifications

**BUY NOW** 

This document contains all the specifications for the Festina Sport F20440/3 men's watch. We at the DIALANDO® watch store offer a large selection of authentic watches from the best watch brands in the world.

| PRODUCT EXECUTION |                                                                   |
|-------------------|-------------------------------------------------------------------|
| Display Type      | Analogue                                                          |
| Movement type     | Quartz (Battery)                                                  |
| Functions         | Minute / Second / Hour / Second time zone /<br>Chronograph / Date |

| MEASURES                      |     |
|-------------------------------|-----|
| Case width [mm]               | 46  |
| Case thickness [mm]           | 13  |
| Lug width [mm]                | 25  |
| Max. wrist circumference [mm] | 220 |

| MATERIAL & COLOUR  |                   |
|--------------------|-------------------|
| Strap Material     | Real leather      |
| Strap Colour       | Black             |
| Case Material      | Stainless steel   |
| Case Colour        | Silver            |
| Case Surface       | Matted / Polished |
| Colour of the dial | Black             |
| Glass              | Mineral glass     |
|                    |                   |
|                    |                   |

| DETAILS         |                                   |
|-----------------|-----------------------------------|
| Bezel           | Fixed                             |
| Case Bottom     | Stainless steel bottom (screwed)  |
| Clasp           | Pin buckle                        |
| Lighting        | Luminous indexes / Luminous hands |
| Water resistant | 10 ATM                            |