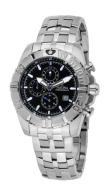

## Festina men's watch F20355/3 Specifications

**BUY NOW** 

This document contains all the specifications for the Festina Sport Chronograph F20355/3 men's watch. We at the DIALANDO® watch store offer a large selection of authentic watches from the best watch brands in the world.

https://www.dialando.lv/

| PRODUCT INFORMATION | N                 |  |
|---------------------|-------------------|--|
| EAN                 | 8430622711985     |  |
| Gender              | Men               |  |
| Brand               | Festina           |  |
| Collection          | Sport Chronograph |  |
| Warranty [vears]    | 2                 |  |

| PRODUCT EXECUTION             |                                             |
|-------------------------------|---------------------------------------------|
|                               |                                             |
| Display Type                  | Analogue                                    |
| Movement type                 | Quartz (Battery)                            |
| Movement Name                 | Miyota / OS10                               |
| Functions                     | Hour / Second / Minute / Date / Chronograph |
| MEASURES                      |                                             |
| Case width [mm]               | 43                                          |
| Case thickness [mm]           | 14                                          |
| Lug width [mm]                | 22                                          |
| Max. wrist circumference [mm] | 210                                         |

| MATERIAL & COLOUR  |                                        |
|--------------------|----------------------------------------|
| Strap Material     | Stainless steel                        |
| Strap Colour       | Silver                                 |
| Case Material      | Stainless steel                        |
| Case Colour        | Silver                                 |
| Case Surface       | Polished / Matted                      |
| Colour of the dial | Black                                  |
| Glass              | Mineral glass                          |
|                    |                                        |
| DETAILS            |                                        |
| DETAILS<br>Bezel   | Fixed                                  |
|                    | Fixed Stainless steel bottom (screwed) |
| Bezel              |                                        |