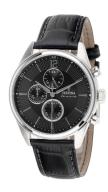

## Festina men's watch F20286/4 Specifications

**BUY NOW** 

This document contains all the specifications for the Festina Timeless Chronograph F20286/4 men's watch. We at the DIALANDO® watch store offer a large selection of authentic watches from the best watch brands in the world. https://www.dialando.lv/

| PRODUCT INFORMATION |                      |
|---------------------|----------------------|
| EAN                 | 8430622690457        |
| Gender              | Men                  |
| Brand               | Festina              |
| Collection          | Timeless Chronograph |
| Warranty [vears]    | 2                    |

| PRODUCT EXECUTION         |                                                          |
|---------------------------|----------------------------------------------------------|
| Display Type              | Analogue                                                 |
| Movement type             | Quartz (Battery)                                         |
| Movement Name             | JS10 / Miyota                                            |
| Functions                 | 24-Hour / Hour / Second / Minute / Date /<br>Chronograph |
|                           |                                                          |
| MEASURES                  |                                                          |
| MEASURES  Case width [mm] | 41                                                       |
|                           | 41                                                       |
| Case width [mm]           |                                                          |

| MATERIAL & COLOUR    |                                        |
|----------------------|----------------------------------------|
| Strap Material       | Real leather                           |
| Strap Colour         | Black                                  |
| Case Material        | Stainless steel                        |
| Case Colour          | Silver                                 |
| Case Surface         | Matted / Polished                      |
| Colour of the dial   | Black                                  |
| Glass                | Mineral glass                          |
|                      |                                        |
| DETAILS              |                                        |
| <b>DETAILS</b> Bezel | Fixed                                  |
|                      | Fixed Stainless steel bottom (pressed) |
| Bezel                |                                        |