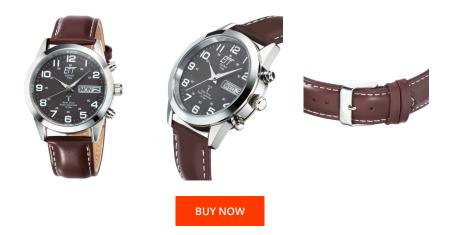

| MATERIAL & COLOUR  |                                   |
|--------------------|-----------------------------------|
| Strap Material     | Real leather                      |
| Strap Colour       | Brown                             |
| Case Material      | Stainless steel                   |
| Case Colour        | Silver                            |
| Case Surface       | Polished / Matted                 |
| Colour of the dial | Brown                             |
| Glass              | Mineral glass                     |
|                    |                                   |
| DETAILS            |                                   |
| Bezel              | Fixed                             |
| Case Bottom        | Stainless steel bottom (screwed)  |
| Clasp              | Pin buckle                        |
| Lighting           | Luminous hands / Luminous indexes |
| Water resistant    | 10 ATM                            |
|                    |                                   |

| Display Type                | Analogue                                                                                         |
|-----------------------------|--------------------------------------------------------------------------------------------------|
| Movement type               | Quartz (Solar)                                                                                   |
| Movement Name               | W335DD / DE) / Empfang des Signals DCF 77<br>(Mainflingen                                        |
| Functions                   | Date / Hour / Second / Minute / Radio controlled<br>clock / Perpetual calendar / Day of the week |
|                             |                                                                                                  |
| MEASURES                    |                                                                                                  |
| MEASURES<br>Case width [mm] | 40                                                                                               |
|                             | 40<br>13                                                                                         |
| Case width [mm]             |                                                                                                  |