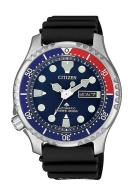

## Citizen men's watch NY0086-16L Specifications

**BUY NOW** 

This document contains all the specifications for the Citizen Promaster NY0086-16L men's watch. We at the DIALANDO® watch store offer a large selection of authentic watches from the best watch brands in the world.

| PRODUCT EXECUTION |                                                 |
|-------------------|-------------------------------------------------|
| Display Type      | Analogue                                        |
| Movement type     | Automatic                                       |
| Movement Name     | Citizen / 8203                                  |
| Functions         | Second / Minute / Date / Day of the week / Hour |

| MEASURES                      |     |
|-------------------------------|-----|
| Case width [mm]               | 42  |
| Case thickness [mm]           | 12  |
| Lug width [mm]                | 20  |
| Max. wrist circumference [mm] | 230 |

| MATERIAL & COLOUR  |                   |
|--------------------|-------------------|
| Strap Material     | Silicone          |
| Strap Colour       | Black             |
| Case Material      | Stainless steel   |
| Case Colour        | Silver            |
| Case Surface       | Polished / Matted |
| Colour of the dial | Blue              |
| Glass              | Mineral glass     |

| DETAILS         |                                   |
|-----------------|-----------------------------------|
| Bezel           | Left side / Rotatable             |
| Case Bottom     | Stainless steel bottom (screwed)  |
| Crown           | Screwed                           |
| Clasp           | Pin buckle                        |
| Lighting        | Luminous hands / Luminous indexes |
| Water resistant | 20 ATM                            |