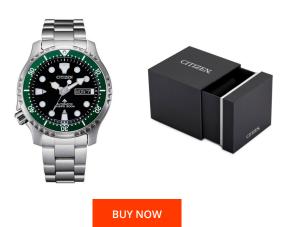

## Citizen men's watch NY0084-89EE Specifications

This document contains all the specifications for the Citizen Promaster Automatik NY0084-89EE men's watch. We at the DIALANDO® watch store offer a large selection of authentic watches from the best watch brands in the world.

| PRODUCT EXECUTION |                                                 |
|-------------------|-------------------------------------------------|
| Display Type      | Analogue                                        |
| Movement type     | Automatic                                       |
| Movement Name     | Citizen / 8203                                  |
| Functions         | Minute / Date / Day of the week / Hour / Second |

| MEASURES                      |     |
|-------------------------------|-----|
| Case width [mm]               | 41  |
| Case thickness [mm]           | 12  |
| Lug width [mm]                | 20  |
| Max. wrist circumference [mm] | 200 |

| MATERIAL & COLOUR  |                                  |
|--------------------|----------------------------------|
| Strap Material     | Stainless steel                  |
| Strap Colour       | Silver                           |
| Case Material      | Stainless steel                  |
| Case Colour        | Silver                           |
| Case Surface       | Polished / Matted                |
| Colour of the dial | Black                            |
| Glass              | Mineral glass                    |
|                    |                                  |
| DETAILS            |                                  |
| Bezel              | Rotatable / Left side            |
| Case Bottom        | Stainless steel bottom (screwed) |

| DETAILS         |                                   |
|-----------------|-----------------------------------|
| Bezel           | Rotatable / Left side             |
| Case Bottom     | Stainless steel bottom (screwed)  |
| Clasp           | Folding clasp                     |
| Lighting        | Luminous hands / Luminous indexes |
| Water resistant | 20 ATM                            |