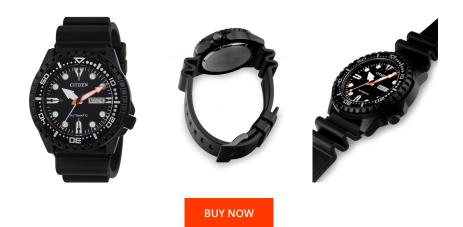

> MATERIAL & COLOUR Strap Material

| PRODUCT INFORMATION |               |  |
|---------------------|---------------|--|
| EAN                 | 4974374264251 |  |
| Gender              | Men           |  |
| Brand               | Citizen       |  |
| Collection          | Automatik     |  |
| Warranty [years]    | 2             |  |

Analogue Automatic

Citizen / 8200

| Strap Colour                  | Black                                                                                |
|-------------------------------|--------------------------------------------------------------------------------------|
| Case Material                 | Stainless steel                                                                      |
| Case Colour                   | Black                                                                                |
| Case Surface                  | Matted / Polished                                                                    |
| Colour of the dial            | Black                                                                                |
| Glass                         | Mineral glass                                                                        |
|                               |                                                                                      |
| DETAILS                       |                                                                                      |
| DETAILS<br>Bezel              | With 60 minutes division / Left side / Rotatable                                     |
|                               | With 60 minutes division / Left side / Rotatable<br>Stainless steel bottom (screwed) |
| Bezel                         |                                                                                      |
| Bezel<br>Case Bottom          | Stainless steel bottom (screwed)                                                     |
| Bezel<br>Case Bottom<br>Clasp | Stainless steel bottom (screwed)<br>Pin buckle                                       |

Silicone

## MEASURES

Functions

Display Type

Movement type Movement Name

PRODUCT EXECUTION

| IVIEASURES                       |     |
|----------------------------------|-----|
| Case width [mm]                  | 46  |
| Case thickness [mm]              | 12  |
| Lug width [mm]                   | 24  |
| Max. wrist<br>circumference [mm] | 210 |