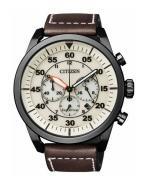

## Citizen men's watch CA4215-04W Specifications

**BUY NOW** 

This document contains all the specifications for the Citizen Sports - Chrono CA4215-04W men's watch. We at the DIALANDO® watch store offer a large selection of authentic watches from the best watch brands in the world.

| PRODUCT EXECUTION |                                                       |
|-------------------|-------------------------------------------------------|
| Display Type      | Analogue                                              |
| Movement type     | Quartz (Solar)                                        |
| Movement Name     | Citizen                                               |
| Functions         | Chronograph / 24-Hour / Hour / Second / Minute / Date |

| MEASURES                      |     |
|-------------------------------|-----|
| Case width [mm]               | 45  |
| Case thickness [mm]           | 13  |
| Lug width [mm]                | 22  |
| Max. wrist circumference [mm] | 220 |

| MATERIAL & COLOUR  |                   |
|--------------------|-------------------|
| Strap Material     | Real leather      |
| Strap Colour       | Brown             |
| Case Material      | Stainless steel   |
| Case Colour        | Black             |
| Case Surface       | Matted / Polished |
| Colour of the dial | Beige             |
| Glass              | Mineral glass     |
|                    |                   |
| DETAILS            |                   |
|                    |                   |

| DETAILS         |                                  |
|-----------------|----------------------------------|
| Bezel           | Fixed                            |
| Case Bottom     | Stainless steel bottom (screwed) |
| Clasp           | Pin buckle                       |
| Lighting        | Luminous hands                   |
| Water resistant | 10 ATM                           |