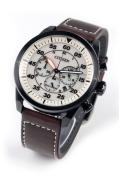

## Citizen men's watch CA4215-04W Specifications

**BUY NOW** 

This document contains all the specifications for the Citizen Sports - Chrono CA4215-04W men's watch. We at the DIALANDO® watch store offer a large selection of authentic watches from the best watch brands in the world.

| PRODUCT EXECUTION |                                                       |
|-------------------|-------------------------------------------------------|
| Display Type      | Analogue                                              |
| Movement type     | Quartz (Solar)                                        |
| Movement Name     | Citizen                                               |
| Functions         | Chronograph / 24-Hour / Hour / Second / Minute / Date |

| MEASURES                      |     |
|-------------------------------|-----|
| Case width [mm]               | 45  |
| Case thickness [mm]           | 13  |
| Lug width [mm]                | 22  |
| Max. wrist circumference [mm] | 220 |

| MATERIAL & COLOUR  |                   |
|--------------------|-------------------|
| Strap Material     | Real leather      |
| Strap Colour       | Brown             |
| Case Material      | Stainless steel   |
| Case Colour        | Black             |
| Case Surface       | Matted / Polished |
| Colour of the dial | Beige             |
| Glass              | Mineral glass     |
|                    |                   |
| DETAILS            |                   |
|                    |                   |

| DETAILS         |                                  |
|-----------------|----------------------------------|
| Bezel           | Fixed                            |
| Case Bottom     | Stainless steel bottom (screwed) |
| Clasp           | Pin buckle                       |
| Lighting        | Luminous hands                   |
| Water resistant | 10 ATM                           |