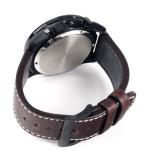

| MATERIAL & COLOUR  |                   |
|--------------------|-------------------|
| Strap Material     | Real leather      |
| Strap Colour       | Brown             |
| Case Material      | Stainless steel   |
| Case Colour        | Black             |
| Case Surface       | Matted / Polished |
| Colour of the dial | Beige             |
| Glass              | Mineral glass     |
|                    |                   |
| DETAILS            |                   |
|                    |                   |

| DETAILS         |                                  |
|-----------------|----------------------------------|
| Bezel           | Fixed                            |
| Case Bottom     | Stainless steel bottom (screwed) |
| Clasp           | Pin buckle                       |
| Lighting        | Luminous hands                   |
| Water resistant | 10 ATM                           |