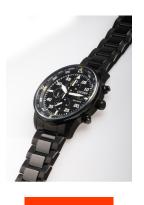

| PRODUCT EXECUTION |                                                       |
|-------------------|-------------------------------------------------------|
| Display Type      | Analogue                                              |
| Movement type     | Quartz (Solar)                                        |
| Movement Name     | Citizen / B612                                        |
| Functions         | Chronograph / 24-Hour / Hour / Second / Minute / Date |

| MEASURES                      |     |
|-------------------------------|-----|
| Case width [mm]               | 44  |
| Case thickness [mm]           | 13  |
| Lug width [mm]                | 22  |
| Max. wrist circumference [mm] | 200 |

| MATERIAL & COLOUR  |                   |
|--------------------|-------------------|
| Strap Material     | Stainless steel   |
| Strap Colour       | Black             |
| Case Material      | Stainless steel   |
| Case Colour        | Black             |
| Case Surface       | Polished / Matted |
| Colour of the dial | Black             |
| Glass              | Mineral glass     |
| DETAILS            |                   |

| DETAILS         |                                  |
|-----------------|----------------------------------|
| Bezel           | Fixed                            |
| Case Bottom     | Stainless steel bottom (screwed) |
| Clasp           | Folding clasp                    |
| Lighting        | Luminous hands                   |
| Water resistant | 10 ATM                           |