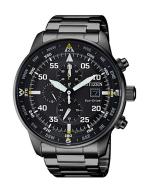

| PRODUCT EXECUTION |                                                       |
|-------------------|-------------------------------------------------------|
| Display Type      | Analogue                                              |
| Movement type     | Quartz (Solar)                                        |
| Movement Name     | Citizen / B612                                        |
| Functions         | Chronograph / 24-Hour / Hour / Second / Minute / Date |

| MEASURES                      |     |
|-------------------------------|-----|
| Case width [mm]               | 44  |
| Case thickness [mm]           | 13  |
| Lug width [mm]                | 22  |
| Max. wrist circumference [mm] | 200 |

| MATERIAL & COLOUR  |                   |
|--------------------|-------------------|
| Strap Material     | Stainless steel   |
| Strap Colour       | Black             |
| Case Material      | Stainless steel   |
| Case Colour        | Black             |
| Case Surface       | Polished / Matted |
| Colour of the dial | Black             |
| Glass              | Mineral glass     |
| DETAILS            |                   |

| DETAILS         |                                  |
|-----------------|----------------------------------|
| Bezel           | Fixed                            |
| Case Bottom     | Stainless steel bottom (screwed) |
| Clasp           | Folding clasp                    |
| Lighting        | Luminous hands                   |
| Water resistant | 10 ATM                           |