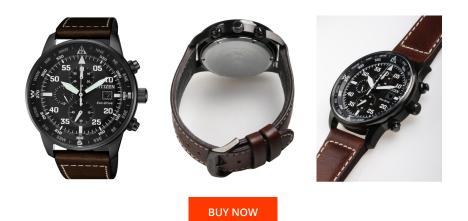

## Citizen men's watch CA0695-17E Specifications

This document contains all the specifications for the Citizen Eco-Drive Chronograph CA0695-17E men's watch. We at the DIALANDO<sup>®</sup> watch store offer a large selection of authentic watches from the best watch brands in the world. https://www.dialando.lv/

MATERIAL & COLOUR

| PRODUCT INFORMATION |                       |
|---------------------|-----------------------|
| EAN                 | 4974374273338         |
| Gender              | Men                   |
| Brand               | Citizen               |
| Collection          | Eco-Drive Chronograph |
| Warranty [years]    | 2                     |

Analogue Quartz (Solar)

Citizen / B612

| Strap Material          | Real leather                              |
|-------------------------|-------------------------------------------|
| Strap Colour            | Brown                                     |
| Case Material           | Stainless steel                           |
| Case Colour             | Black                                     |
| Case Surface            | Polished / Matted                         |
| Colour of the dial      | Black                                     |
| Glass                   | Mineral glass                             |
|                         |                                           |
| DETAILS                 |                                           |
| <b>DETAILS</b><br>Bezel | Fixed                                     |
|                         | Fixed<br>Stainless steel bottom (screwed) |
| Bezel                   |                                           |
| Bezel<br>Case Bottom    | Stainless steel bottom (screwed)          |

## MEASURES

Functions

PRODUCT EXECUTION

Display Type

Movement type

Movement Name

| Case width [mm]                  | 44  |
|----------------------------------|-----|
| Case thickness [mm]              | 13  |
| Lug width [mm]                   | 22  |
| Max. wrist<br>circumference [mm] | 220 |