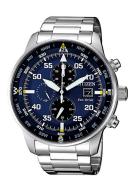

## Citizen men's watch CA0690-88L Specifications

**BUY NOW** 

This document contains all the specifications for the Citizen Eco-Drive Chronograph CA0690-88L men's watch. We at the DIALANDO® watch store offer a large selection of authentic watches from the best watch brands in the world.

| PRODUCT EXECUTION |                                                       |
|-------------------|-------------------------------------------------------|
| Display Type      | Analogue                                              |
| Movement type     | Quartz (Solar)                                        |
| Movement Name     | Citizen / B612                                        |
| Functions         | Hour / Second / Minute / Date / Chronograph / 24-Hour |

| MEASURES                      |     |
|-------------------------------|-----|
| Case width [mm]               | 44  |
| Case thickness [mm]           | 13  |
| Lug width [mm]                | 22  |
| Max. wrist circumference [mm] | 200 |

| MATERIAL & COLOUR  |                   |
|--------------------|-------------------|
| Strap Material     | Stainless steel   |
| Strap Colour       | Silver            |
| Case Material      | Stainless steel   |
| Case Colour        | Silver            |
| Case Surface       | Polished / Matted |
| Colour of the dial | Blue              |
| Glass              | Mineral glass     |
|                    |                   |
| DETAILS            |                   |
| Bezel              | Fixed             |

| DETAILS         |                                  |
|-----------------|----------------------------------|
| Bezel           | Fixed                            |
| Case Bottom     | Stainless steel bottom (screwed) |
| Clasp           | Folding clasp                    |
| Lighting        | Luminous hands                   |
| Water resistant | 10 ATM                           |