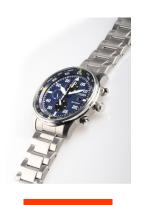

## Citizen men's watch CA0690-88L Specifications

**BUY NOW** 

This document contains all the specifications for the Citizen Eco-Drive Chronograph CA0690-88L men's watch. We at the DIALANDO® watch store offer a large selection of authentic watches from the best watch brands in the world.

| MATERIAL & COLOUR  |                   |
|--------------------|-------------------|
| Strap Material     | Stainless steel   |
| Strap Colour       | Silver            |
| Case Material      | Stainless steel   |
| Case Colour        | Silver            |
| Case Surface       | Polished / Matted |
| Colour of the dial | Blue              |
| Glass              | Mineral glass     |
|                    |                   |
| DETAILS            |                   |
| Bezel              | Fixed             |