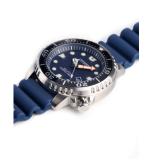

## Citizen men's watch BN0151-17L Specifications

**BUY NOW** 

This document contains all the specifications for the Citizen Promaster - Sea BN0151-17L men's watch. We at the DIALANDO® watch store offer a large selection of authentic watches from the best watch brands in the world.

| MATERIAL & COLOUR  |                   |
|--------------------|-------------------|
| Strap Material     | Plastic           |
| Strap Colour       | Blue              |
| Case Material      | Stainless steel   |
| Case Colour        | Silver            |
| Case Surface       | Polished / Matted |
| Colour of the dial | Blue              |
| Glass              | Mineral glass     |

| DETAILS         |                                                  |
|-----------------|--------------------------------------------------|
| Bezel           | Left side / Rotatable / With 60 minutes division |
| Case Bottom     | Stainless steel bottom (screwed)                 |
| Crown           | Screwed                                          |
| Clasp           | Pin buckle                                       |
| Lighting        | Luminous indexes / Luminous hands                |
| Water resistant | 20 ATM                                           |