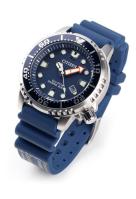

## Citizen men's watch BN0151-17L Specifications

**BUY NOW** 

This document contains all the specifications for the Citizen Promaster - Sea BN0151-17L men's watch. We at the DIALANDO® watch store offer a large selection of authentic watches from the best watch brands in the world.

| MATERIAL & COLOUR  |                   |
|--------------------|-------------------|
| Strap Material     | Plastic           |
| Strap Colour       | Blue              |
| Case Material      | Stainless steel   |
| Case Colour        | Silver            |
| Case Surface       | Polished / Matted |
| Colour of the dial | Blue              |
| Glass              | Mineral glass     |

| DETAILS         |                                                  |
|-----------------|--------------------------------------------------|
| Bezel           | Left side / Rotatable / With 60 minutes division |
| Case Bottom     | Stainless steel bottom (screwed)                 |
| Crown           | Screwed                                          |
| Clasp           | Pin buckle                                       |
| Lighting        | Luminous indexes / Luminous hands                |
| Water resistant | 20 ATM                                           |