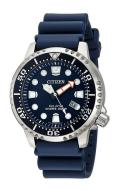

## Citizen men's watch BN0151-17L Specifications

**BUY NOW** 

This document contains all the specifications for the Citizen Promaster - Sea BN0151-17L men's watch. We at the DIALANDO® watch store offer a large selection of authentic watches from the best watch brands in the world.

| MATERIAL & COLOUR  |                   |
|--------------------|-------------------|
| Strap Material     | Plastic           |
| Strap Colour       | Blue              |
| Case Material      | Stainless steel   |
| Case Colour        | Silver            |
| Case Surface       | Polished / Matted |
| Colour of the dial | Blue              |
| Glass              | Mineral glass     |

| DETAILS         |                                                  |
|-----------------|--------------------------------------------------|
| Bezel           | Left side / Rotatable / With 60 minutes division |
| Case Bottom     | Stainless steel bottom (screwed)                 |
| Crown           | Screwed                                          |
| Clasp           | Pin buckle                                       |
| Lighting        | Luminous indexes / Luminous hands                |
| Water resistant | 20 ATM                                           |