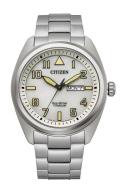

## Citizen men's watch BM8560-88XE Specifications

**BUY NOW** 

This document contains all the specifications for the Citizen Super-Titanium Eco-Drive BM8560-88XE men's watch. We at the DIALANDO® watch store offer a large selection of authentic watches from the best watch brands in the world. https://www.dialando.lv/

| Colour of the dia |
|-------------------|
| Glass             |
|                   |
| DETAILS           |
| Bezel             |
| Case Bottom       |
| Clasp             |

| MATERIAL & COLOUR  |                                          |
|--------------------|------------------------------------------|
| Strap Material     | Titanium                                 |
| Strap Colour       | Silver                                   |
| Case Material      | Titanium                                 |
| Case Colour        | Silver                                   |
| Case Surface       | Matted                                   |
| Colour of the dial | White                                    |
| Glass              | Anti-reflective coating / Sapphire glass |

| PRODUCT EXECUTION |                                     |
|-------------------|-------------------------------------|
| Display Type      | Analogue                            |
| Movement type     | Quartz (Solar)                      |
| Movement Name     | Citizen / E101                      |
| Functions         | Hour / Minute / Second / Date / Day |