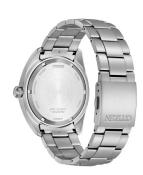

| Colour of the dia |
|-------------------|
| Glass             |
|                   |
| DETAILS           |
| Bezel             |
| Case Bottom       |
| Clasp             |

| MATERIAL & COLOUR  |                                          |
|--------------------|------------------------------------------|
| Strap Material     | Titanium                                 |
| Strap Colour       | Silver                                   |
| Case Material      | Titanium                                 |
| Case Colour        | Silver                                   |
| Case Surface       | Matted                                   |
| Colour of the dial | White                                    |
| Glass              | Anti-reflective coating / Sapphire glass |

| DETAILS         |                                   |
|-----------------|-----------------------------------|
| Bezel           | Fixed                             |
| Case Bottom     | Screwed / Titanium bottom         |
| Clasp           | Folding clasp                     |
| Lighting        | Luminous indexes / Luminous hands |
| Water resistant | 10 ATM                            |