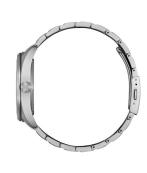

| Colour of the dia |
|-------------------|
| Glass             |
|                   |
| DETAILS           |
| Bezel             |
| Case Bottom       |
| Clasp             |

| MATERIAL & COLOUR  |                                          |
|--------------------|------------------------------------------|
| Strap Material     | Titanium                                 |
| Strap Colour       | Silver                                   |
| Case Material      | Titanium                                 |
| Case Colour        | Silver                                   |
| Case Surface       | Matted                                   |
| Colour of the dial | White                                    |
| Glass              | Anti-reflective coating / Sapphire glass |

| DETAILS         |                                   |
|-----------------|-----------------------------------|
| Bezel           | Fixed                             |
| Case Bottom     | Screwed / Titanium bottom         |
| Clasp           | Folding clasp                     |
| Lighting        | Luminous indexes / Luminous hands |
| Water resistant | 10 ATM                            |

| MEASURES            |    |
|---------------------|----|
| Case width [mm]     | 42 |
| Case thickness [mm] | 11 |