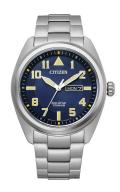

## Citizen men's watch BM8560-88LE Specifications

**BUY NOW** 

This document contains all the specifications for the Citizen Super-Titanium Eco-Drive BM8560-88LE men's watch. We at the DIALANDO® watch store offer a large selection of authentic watches from the best watch brands in the world. https://www.dialando.lv/

| MATERIAL & COLOUR  |                                          |
|--------------------|------------------------------------------|
| Strap Material     | Titanium                                 |
| Strap Colour       | Silver                                   |
| Case Material      | Titanium                                 |
| Case Colour        | Silver                                   |
| Case Surface       | Matted                                   |
| Colour of the dial | Blue                                     |
| Glass              | Sapphire glass / Anti-reflective coating |

| PRODUCT EXECUTION |                                     |
|-------------------|-------------------------------------|
| Display Type      | Analogue                            |
| Movement type     | Quartz (Solar)                      |
| Movement Name     | Citizen / E101                      |
| Functions         | Day / Hour / Minute / Second / Date |

| DETAILS         |                                   |
|-----------------|-----------------------------------|
| Bezel           | Fixed                             |
| Case Bottom     | Screwed / Titanium bottom         |
| Clasp           | Folding clasp                     |
| Lighting        | Luminous hands / Luminous indexes |
| Water resistant | 10 ATM                            |

| MEASURES            |    |
|---------------------|----|
| Case width [mm]     | 42 |
| Case thickness [mm] | 11 |