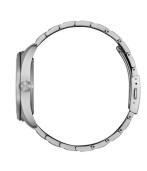

| MATERIAL & COLOUR  |                                          |
|--------------------|------------------------------------------|
| Strap Material     | Titanium                                 |
| Strap Colour       | Silver                                   |
| Case Material      | Titanium                                 |
| Case Colour        | Silver                                   |
| Case Surface       | Matted                                   |
| Colour of the dial | Blue                                     |
| Glass              | Sapphire glass / Anti-reflective coating |

| DETAILS         |                                   |
|-----------------|-----------------------------------|
| Bezel           | Fixed                             |
| Case Bottom     | Screwed / Titanium bottom         |
| Clasp           | Folding clasp                     |
| Lighting        | Luminous hands / Luminous indexes |
| Water resistant | 10 ATM                            |

| MEASURES            |    |
|---------------------|----|
| Case width [mm]     | 42 |
| Case thickness [mm] | 11 |