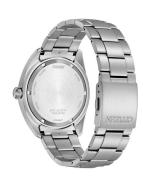

| MATERIAL & COLOUR  |                                          |
|--------------------|------------------------------------------|
| Strap Material     | Titanium                                 |
| Strap Colour       | Silver                                   |
| Case Material      | Titanium                                 |
| Case Colour        | Silver                                   |
| Case Surface       | Matted                                   |
| Colour of the dial | Blue                                     |
| Glass              | Sapphire glass / Anti-reflective coating |

| DETAILS         |                                   |
|-----------------|-----------------------------------|
| Bezel           | Fixed                             |
| Case Bottom     | Screwed / Titanium bottom         |
| Clasp           | Folding clasp                     |
| Lighting        | Luminous hands / Luminous indexes |
| Water resistant | 10 ATM                            |

| MEASURES            |    |
|---------------------|----|
| Case width [mm]     | 42 |
| Case thickness [mm] | 11 |