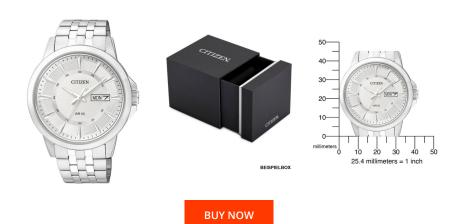

| MEASURES                      |     |
|-------------------------------|-----|
| Case width [mm]               | 41  |
| Case thickness [mm]           | 9   |
| Lug width [mm]                | 20  |
| Max. wrist circumference [mm] | 210 |