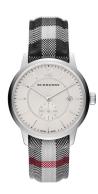

## Burberry men's watch BU10002 Specifications

**BUY NOW** 

This document contains all the specifications for the Burberry BU10002 men's watch. We at the DIALANDO® watch store offer a large selection of authentic watches from the best watch brands in the world.

| MATERIAL & COLOUR  |                |
|--------------------|----------------|
| Strap Material     | Textile        |
| Strap Colour       | Grey           |
| Colour of the dial | Grey           |
| Glass              | Sapphire glass |
|                    |                |
| DETAILS            |                |