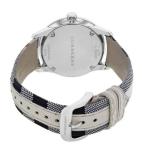

## Burberry men's watch BU10002 Specifications

**BUY NOW** 

This document contains all the specifications for the Burberry BU10002 men's watch. We at the DIALANDO® watch store offer a large selection of authentic watches from the best watch brands in the world.

| MATERIAL & COLOUR  |                |
|--------------------|----------------|
| Strap Material     | Textile        |
| Strap Colour       | Grey           |
| Colour of the dial | Grey           |
| Glass              | Sapphire glass |
|                    |                |
| DETAILS            |                |