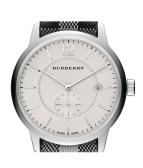

## Burberry men's watch BU10002 Specifications

**BUY NOW** 

This document contains all the specifications for the Burberry BU10002 men's watch. We at the DIALANDO® watch store offer a large selection of authentic watches from the best watch brands in the world.

https://www.dialando.lv/

| PRODUCT INFORMATION |                  |
|---------------------|------------------|
| EAN                 | 0822138047388    |
| Gender              | Men              |
| Brand               | Burberry         |
| Warranty [years]    | 2                |
| PRODUCT EXECUTION   |                  |
| Display Type        | Analogue         |
| Movement type       | Quartz (Battery) |
| Functions           | Date             |
| MEASURES            |                  |
| Case width [mm]     | 40               |