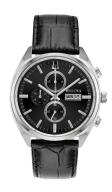

## Bulova men's watch 96C133 Specifications

**BUY NOW** 

This document contains all the specifications for the Bulova Klassik 96C133 men's watch. We at the DIALANDO® watch store offer a large selection of authentic watches from the best watch brands in the world.

| PRODUCT EXECUTION |                                                               |
|-------------------|---------------------------------------------------------------|
| Display Type      | Analogue                                                      |
| Movement type     | Quartz (Battery)                                              |
| Movement Name     | Miyota                                                        |
| Functions         | Second / Minute / Date / Chronograph / Day of the week / Hour |

| MEASURES                      |     |
|-------------------------------|-----|
| Case width [mm]               | 42  |
| Case thickness [mm]           | 12  |
| Lug width [mm]                | 22  |
| Max. wrist circumference [mm] | 220 |

| MATERIAL & COLOUR  |                   |
|--------------------|-------------------|
| Strap Material     | Real leather      |
| Strap Colour       | Black             |
| Case Material      | Stainless steel   |
| Case Colour        | Silver            |
| Case Surface       | Polished / Matted |
| Colour of the dial | Black             |
| Glass              | Mineral glass     |
|                    |                   |

| DETAILS         |                                  |
|-----------------|----------------------------------|
| Bezel           | Fixed                            |
| Case Bottom     | Stainless steel bottom (pressed) |
| Clasp           | Pin buckle                       |
| Lighting        | Luminous hands                   |
| Water resistant | 3 ATM                            |