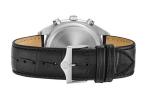

| MATERIAL & COLOUR  |                   |
|--------------------|-------------------|
| Strap Material     | Real leather      |
| Strap Colour       | Black             |
| Case Material      | Stainless steel   |
| Case Colour        | Silver            |
| Case Surface       | Polished / Matted |
| Colour of the dial | Black             |
| Glass              | Mineral glass     |
|                    |                   |

| DETAILS         |                                  |
|-----------------|----------------------------------|
| Bezel           | Fixed                            |
| Case Bottom     | Stainless steel bottom (pressed) |
| Clasp           | Pin buckle                       |
| Lighting        | Luminous hands                   |
| Water resistant | 3 ATM                            |