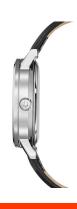

| PRODUCT EXECUTION             |                                                 |
|-------------------------------|-------------------------------------------------|
| Display Type                  | Analogue                                        |
| Movement type                 | Automatic                                       |
| Movement Name                 | Miyota                                          |
| Functions                     | Day of the week / Hour / Second / Minute / Date |
| MEASURES                      |                                                 |
| Case width [mm]               | 42                                              |
| Case thickness [mm]           | 12                                              |
| Lug width [mm]                | 22                                              |
| Max. wrist circumference [mm] | 220                                             |

| MATERIAL & COLOUR  |                              |
|--------------------|------------------------------|
| Strap Material     | Real leather                 |
| Strap Colour       | Black                        |
| Case Material      | Stainless steel              |
| Case Colour        | Silver                       |
| Case Surface       | Polished / Matted            |
| Colour of the dial | Silver                       |
| Glass              | Mineral glass                |
|                    |                              |
| DETAILS            |                              |
| DETAILS  Bezel     | Fixed                        |
|                    | Fixed Glass bottom (screwed) |
| Bezel              |                              |