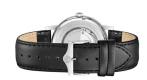

| PRODUCT EXECUTION             |                                                 |
|-------------------------------|-------------------------------------------------|
| Display Type                  | Analogue                                        |
| Movement type                 | Automatic                                       |
| Movement Name                 | Miyota                                          |
| Functions                     | Day of the week / Hour / Second / Minute / Date |
| MEASURES                      |                                                 |
| Case width [mm]               | 42                                              |
| Case thickness [mm]           | 12                                              |
| Lug width [mm]                | 22                                              |
| Max. wrist circumference [mm] | 220                                             |

| MATERIAL & COLOUR  |                              |
|--------------------|------------------------------|
| Strap Material     | Real leather                 |
| Strap Colour       | Black                        |
| Case Material      | Stainless steel              |
| Case Colour        | Silver                       |
| Case Surface       | Polished / Matted            |
| Colour of the dial | Silver                       |
| Glass              | Mineral glass                |
|                    |                              |
| DETAILS            |                              |
| DETAILS  Bezel     | Fixed                        |
|                    | Fixed Glass bottom (screwed) |
| Bezel              |                              |