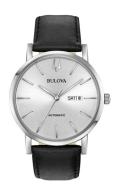

## Bulova men's watch 96C130 Specifications

**BUY NOW** 

This document contains all the specifications for the Bulova Klassik Automatik 96C130 men's watch. We at the DIALANDO® watch store offer a large selection of authentic watches from the best watch brands in the world.

| MATERIAL & COLOUR  |                              |
|--------------------|------------------------------|
| Strap Material     | Real leather                 |
| Strap Colour       | Black                        |
| Case Material      | Stainless steel              |
| Case Colour        | Silver                       |
| Case Surface       | Polished / Matted            |
| Colour of the dial | Silver                       |
| Glass              | Mineral glass                |
|                    |                              |
| DETAILS            |                              |
| DETAILS  Bezel     | Fixed                        |
|                    | Fixed Glass bottom (screwed) |
| Bezel              |                              |