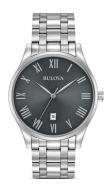

## Bulova men's watch 96B261 Specifications

**BUY NOW** 

This document contains all the specifications for the Bulova Classic 96B261 men's watch. We at the DIALANDO® watch store offer a large selection of authentic watches from the best watch brands in the world.

| MATERIAL & COLOUR  |                                  |
|--------------------|----------------------------------|
| Strap Material     | Stainless steel                  |
| Strap Colour       | Silver                           |
| Case Material      | Stainless steel                  |
| Case Colour        | Silver                           |
| Case Surface       | Matted / Polished                |
| Colour of the dial | Black                            |
| Glass              | Hardened glass / Mineral glass   |
| DETAILS            |                                  |
| Bezel              | Fixed                            |
| Case Bottom        | Pressed / Stainless steel bottom |
| Clasp              | Folding clasp                    |
| Water resistant    | 3 ATM                            |