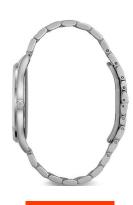

| PRODUCT EXECUTION   |                                  |
|---------------------|----------------------------------|
| Display Type        | Analogue                         |
| Movement type       | Quartz (Battery)                 |
| Movement Name       | Miyota                           |
|                     |                                  |
| Functions           | Hour / Minute / Second / Date    |
|                     | Hour / Minute / Second / Date    |
| Functions  MEASURES | Hour / Minute / Second / Date    |
|                     | Hour / Minute / Second / Date 40 |

| MATERIAL & COLOUR  |                                  |
|--------------------|----------------------------------|
| Strap Material     | Stainless steel                  |
| Strap Colour       | Silver                           |
| Case Material      | Stainless steel                  |
| Case Colour        | Silver                           |
| Case Surface       | Matted / Polished                |
| Colour of the dial | Black                            |
| Glass              | Hardened glass / Mineral glass   |
| DETAILS            |                                  |
| Bezel              | Fixed                            |
| Case Bottom        | Pressed / Stainless steel bottom |
| Clasp              | Folding clasp                    |
| Water resistant    | 3 ATM                            |