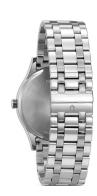

| MATERIAL & COLOUR  |                                  |
|--------------------|----------------------------------|
| Strap Material     | Stainless steel                  |
| Strap Colour       | Silver                           |
| Case Material      | Stainless steel                  |
| Case Colour        | Silver                           |
| Case Surface       | Matted / Polished                |
| Colour of the dial | Black                            |
| Glass              | Hardened glass / Mineral glass   |
| DETAILS            |                                  |
| Bezel              | Fixed                            |
| Case Bottom        | Pressed / Stainless steel bottom |
| Clasp              | Folding clasp                    |
| Water resistant    | 3 ATM                            |