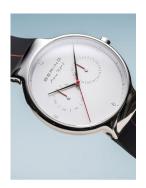

## Bering men's watch 15542-404 Specifications

**BUY NOW** 

This document contains all the specifications for the Bering Max René 15542-404 men's watch. We at the DIALANDO® watch store offer a large selection of authentic watches from the best watch brands in the world.

| PRODUCT EXECUTION |                                     |  |
|-------------------|-------------------------------------|--|
| Display Type      | Analogue                            |  |
| Movement type     | Quartz (Battery)                    |  |
| Functions         | Hour / Minute / Second / Date / Day |  |
| MEASURES          |                                     |  |
| Case width [mm]   | 42                                  |  |

| MATERIAL & COLOUR  |                                                |
|--------------------|------------------------------------------------|
| Strap Material     | Silicone                                       |
| Strap Colour       | Black                                          |
| Case Material      | Stainless steel                                |
| Case Colour        | Silver                                         |
| Case Surface       | Polished                                       |
| Colour of the dial | White                                          |
|                    |                                                |
| Glass              | Anti-reflective coating / Sapphire glass       |
| DETAILS            | Anti-reflective coating / Sapphire glass       |
|                    | Anti-reflective coating / Sapphire glass Fixed |
| DETAILS            | J J                                            |
| DETAILS<br>Bezel   | Fixed                                          |