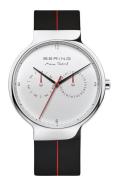

## Bering men's watch 15542-404 Specifications

**BUY NOW** 

This document contains all the specifications for the Bering Max René 15542-404 men's watch. We at the DIALANDO® watch store offer a large selection of authentic watches from the best watch brands in the world.

| PRODUCT EXECUTION |                                     |  |
|-------------------|-------------------------------------|--|
| Display Type      | Analogue                            |  |
| Movement type     | Quartz (Battery)                    |  |
| Functions         | Hour / Minute / Second / Date / Day |  |
| MEASURES          |                                     |  |
| Case width [mm]   | 42                                  |  |

| MATERIAL & COLOUR  |                                                |
|--------------------|------------------------------------------------|
| Strap Material     | Silicone                                       |
| Strap Colour       | Black                                          |
| Case Material      | Stainless steel                                |
| Case Colour        | Silver                                         |
| Case Surface       | Polished                                       |
| Colour of the dial | White                                          |
|                    |                                                |
| Glass              | Anti-reflective coating / Sapphire glass       |
| DETAILS            | Anti-reflective coating / Sapphire glass       |
|                    | Anti-reflective coating / Sapphire glass Fixed |
| DETAILS            | J J                                            |
| DETAILS<br>Bezel   | Fixed                                          |