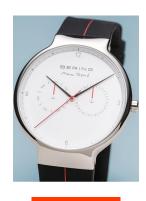

## Bering men's watch 15542-404 Specifications

**BUY NOW** 

This document contains all the specifications for the Bering Max René 15542-404 men's watch. We at the DIALANDO® watch store offer a large selection of authentic watches from the best watch brands in the world.

| PRODUCT EXECUTION |                                     |  |
|-------------------|-------------------------------------|--|
| Display Type      | Analogue                            |  |
| Movement type     | Quartz (Battery)                    |  |
| Functions         | Hour / Minute / Second / Date / Day |  |
| MEASURES          |                                     |  |
| Case width [mm]   | 42                                  |  |

| MATERIAL & COLOUR  |                                                |
|--------------------|------------------------------------------------|
| Strap Material     | Silicone                                       |
| Strap Colour       | Black                                          |
| Case Material      | Stainless steel                                |
| Case Colour        | Silver                                         |
| Case Surface       | Polished                                       |
| Colour of the dial | White                                          |
|                    |                                                |
| Glass              | Anti-reflective coating / Sapphire glass       |
| DETAILS            | Anti-reflective coating / Sapphire glass       |
|                    | Anti-reflective coating / Sapphire glass Fixed |
| DETAILS            | J J                                            |
| DETAILS<br>Bezel   | Fixed                                          |