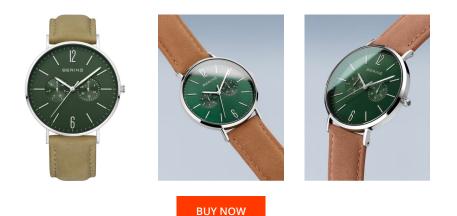

## **DIALANDO**<sup>®</sup>

Bering men's watch 14240-608 Specifications

This document contains all the specifications for the Bering Classic 14240-608 men's watch. We at the DIALANDO<sup>®</sup> watch store offer a large selection of authentic watches from the best watch brands in the world. https://www.dialando.lv/

| PRODUCT INFORMATION            |                              | MATERIAL & COLOUR       |                 |
|--------------------------------|------------------------------|-------------------------|-----------------|
| EAN                            | 4894041208633                | Strap Material          | Real leather    |
| Gender                         | Men                          | Strap Colour            | Brown           |
| Warranty [years]               | 2                            | Colour of the dial      | Green           |
|                                |                              | Glass                   | Sapphire glass  |
|                                |                              |                         |                 |
|                                |                              |                         |                 |
| PRODUCT EXECUTION              |                              | DETAILS                 |                 |
| PRODUCT EXECUTION Display Type | Analogue                     | <b>DETAILS</b><br>Clasp | Buckle          |
|                                | Analogue<br>Quartz (Battery) |                         | Buckle<br>3 ATM |
| Display Type                   | 5                            | Clasp                   |                 |
| Display Type                   | 5                            | Clasp                   |                 |
| Display Type<br>Movement type  | 5                            | Clasp                   |                 |