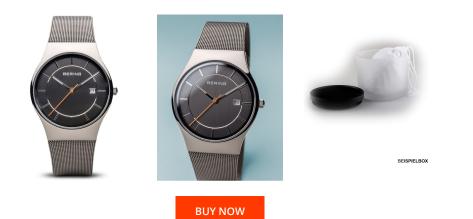

## **DIALANDO**<sup>®</sup>

Bering men's watch 11938-007 Specifications

This document contains all the specifications for the Bering Classic 11938-007 men's watch. We at the DIALANDO<sup>®</sup> watch store offer a large selection of authentic watches from the best watch brands in the world. https://www.dialando.lv/

> MATERIAL & COLOUR Strap Material

Strap Colour

| PRODUCT INFORMATION |               |
|---------------------|---------------|
| EAN                 | 4894041117492 |
| Gender              | Men           |
| Brand               | Bering        |
| Collection          | Classic       |
| Warranty [years]    | 2             |

Analogue Quartz (Battery)

| Strap coloar                  |                                                |
|-------------------------------|------------------------------------------------|
| Case Material                 | Stainless steel                                |
| Case Colour                   | Silver                                         |
| Case Surface                  | Polished / Matted                              |
| Colour of the dial            | Grey                                           |
| Glass                         | Sapphire glass                                 |
|                               |                                                |
| DETAILS                       |                                                |
| DETAILS<br>Bezel              | Fixed                                          |
|                               | Fixed<br>Stainless steel bottom (pressed)      |
| Bezel                         |                                                |
| Bezel<br>Case Bottom          | Stainless steel bottom (pressed)               |
| Bezel<br>Case Bottom<br>Clasp | Stainless steel bottom (pressed)<br>Pin buckle |

Stainless steel

Silver

## Movement type Functions

Display Type

PRODUCT EXECUTION

## MEASURES

| Case width [mm]                  | 38  |
|----------------------------------|-----|
| Case thickness [mm]              | 7   |
| Lug width [mm]                   | 22  |
| Max. wrist<br>circumference [mm] | 230 |

Hour / Second / Minute / Date