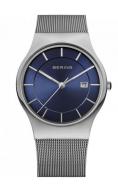

## Bering men's watch 11938-003 Specifications

**BUY NOW** 

This document contains all the specifications for the Bering Classic 11938-003 men's watch. We at the DIALANDO® watch store offer a large selection of authentic watches from the best watch brands in the world.

| MATERIAL & COLOUR  |                 |
|--------------------|-----------------|
| Strap Material     | Stainless steel |
| Strap Colour       | Silver          |
| Case Material      | Stainless steel |
| Case Colour        | Silver          |
| Case Surface       | Matted          |
| Colour of the dial | Blue            |
| Glass              | Sapphire glass  |
|                    |                 |
| DETAILS            |                 |
| Bezel              | Fixed           |

| DETAILS         |                                  |
|-----------------|----------------------------------|
|                 |                                  |
| Bezel           | Fixed                            |
|                 |                                  |
| Case Bottom     | Stainless steel bottom (pressed) |
|                 |                                  |
| Clasp           | Clip clasp                       |
|                 |                                  |
| Water resistant | 3 ATM                            |
|                 |                                  |