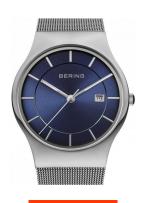

## Bering men's watch 11938-003 Specifications

**BUY NOW** 

This document contains all the specifications for the Bering Classic 11938-003 men's watch. We at the DIALANDO® watch store offer a large selection of authentic watches from the best watch brands in the world.

| MATERIAL & COLOUR  |                 |
|--------------------|-----------------|
| Strap Material     | Stainless steel |
| Strap Colour       | Silver          |
| Case Material      | Stainless steel |
| Case Colour        | Silver          |
| Case Surface       | Matted          |
| Colour of the dial | Blue            |
| Glass              | Sapphire glass  |
|                    |                 |
| DETAILS            |                 |
| Bezel              | Fixed           |

| DETAILS         |                                  |
|-----------------|----------------------------------|
|                 |                                  |
| Bezel           | Fixed                            |
|                 |                                  |
| Case Bottom     | Stainless steel bottom (pressed) |
|                 |                                  |
| Clasp           | Clip clasp                       |
|                 |                                  |
| Water resistant | 3 ATM                            |
|                 |                                  |