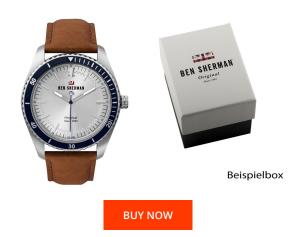

## Ben Sherman men's watch WBS114UT Specifications

This document contains all the specifications for the Ben Sherman WBS114UT men's watch. We at the DIALANDO<sup>®</sup> watch store offer a large selection of authentic watches from the best watch brands in the world. https://www.dialando.lv/

| PRODUCT INFORMATI | ON                     | MATERIAL & COLOUR  |                                  |
|-------------------|------------------------|--------------------|----------------------------------|
| EAN               | 5024693163496          | Strap Material     | Calf leather                     |
| Gender            | Men                    | Strap Colour       | Brown                            |
| Warranty [years]  | 2                      | Case Material      | Stainless steel                  |
|                   |                        | Case Colour        | Silver                           |
|                   |                        | Case Surface       | Matted / Polished                |
|                   |                        | Colour of the dial | Silver                           |
|                   |                        | Glass              | Hardened glass / Mineral glass   |
|                   |                        |                    |                                  |
| PRODUCT EXECUTION |                        | DETAILS            |                                  |
| Display Type      | Analogue               | Bezel              | Fixed                            |
| Movement type     | Quartz (Battery)       | Case Bottom        | Screwed / Stainless steel bottom |
| Functions         | Hour / Minute / Second | Clasp              | Buckle                           |
|                   |                        | Water resistant    | 10 ATM                           |
|                   |                        |                    |                                  |
| MEASURES          |                        |                    |                                  |