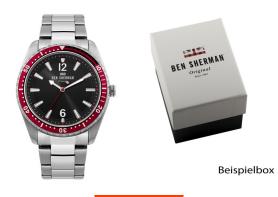

## Ben Sherman men's watch WB037ESM Specifications

**BUY NOW** 

This document contains all the specifications for the Ben Sherman WB037ESM men's watch. We at the DIALANDO® watch store offer a large selection of authentic watches from the best watch brands in the world.

| MEASURES            |    |
|---------------------|----|
| Case width [mm]     | 45 |
| Case thickness [mm] | 12 |

| MATERIAL & COLOUR  |                                     |
|--------------------|-------------------------------------|
| Strap Material     | Stainless steel                     |
| Strap Colour       | Silver                              |
| Case Material      | Stainless steel                     |
| Case Colour        | Silver                              |
| Case Surface       | Polished / Matted                   |
| Colour of the dial | Black                               |
| Glass              | Hardened glass / Mineral glass      |
| DETAILS            |                                     |
| Bezel              | Fixed                               |
| Company Della co   | December / Chairless at all batters |

| DETAILS         |                                   |
|-----------------|-----------------------------------|
| Bezel           | Fixed                             |
| Case Bottom     | Pressed / Stainless steel bottom  |
| Clasp           | Folding clasp                     |
| Lighting        | Luminous indexes / Luminous hands |
| Water resistant | 3 ATM                             |