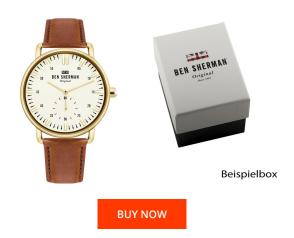

## Ben Sherman men's watch WB033TG Specifications

This document contains all the specifications for the Ben Sherman Brighton City WB033TG men's watch. We at the DIALANDO<sup>®</sup> watch store offer a large selection of authentic watches from the best watch brands in the world. https://www.dialando.lv/

| PRODUCT INFORMATION |                        | MATERIAL & COLOUR |                    |                                  |
|---------------------|------------------------|-------------------|--------------------|----------------------------------|
| EAN                 | 5024693168859          |                   | Strap Material     | Calf leather                     |
| Gender              | Men                    |                   | Strap Colour       | Brown                            |
| Warranty [years]    | 2                      |                   | Case Material      | Stainless steel                  |
|                     |                        |                   | Case Colour        | Gold                             |
|                     |                        |                   | Case Surface       | Polished                         |
|                     |                        |                   | Colour of the dial | Cream                            |
|                     |                        |                   | Glass              | Hardened glass / Mineral glass   |
|                     |                        |                   |                    |                                  |
| PRODUCT EXECUTION   |                        |                   | DETAILS            |                                  |
| Display Type        | Analogue               |                   | Bezel              | Fixed                            |
| Movement type       | Quartz (Battery)       |                   | Case Bottom        | Stainless steel bottom / Pressed |
| Functions           | Hour / Minute / Second |                   | Clasp              | Buckle                           |
|                     |                        |                   | Water resistant    | 3 ATM                            |
|                     |                        |                   |                    |                                  |
| MEASURES            |                        |                   |                    |                                  |