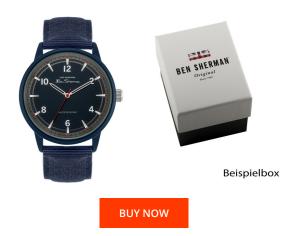

## Ben Sherman men's watch BS024U Specifications

This document contains all the specifications for the Ben Sherman BS024U men's watch. We at the DIALANDO<sup>®</sup> watch store offer a large selection of authentic watches from the best watch brands in the world. https://www.dialando.lv/

| PRODUCT INFORMATION |                        | MATERIAL & COLOUR  |                                  |
|---------------------|------------------------|--------------------|----------------------------------|
| EAN                 | 5024693173211          | Strap Material     | Textile                          |
| Gender              | Men                    | Strap Colour       | Blue                             |
| Warranty [years]    | 2                      | Case Material      | Stainless steel                  |
|                     |                        | Case Colour        | Blue                             |
|                     |                        | Case Surface       | Matted                           |
|                     |                        | Colour of the dial | Blue                             |
|                     |                        | Glass              | Hardened glass / Mineral glass   |
|                     |                        |                    |                                  |
| PRODUCT EXECUTION   |                        | DETAILS            |                                  |
| Display Type        | Analogue               | Bezel              | Fixed                            |
| Movement type       | Quartz (Battery)       | Case Bottom        | Stainless steel bottom / Pressed |
| Functions           | Hour / Minute / Second | Clasp              | Buckle                           |
|                     |                        | Water resistant    | 3 ATM                            |
|                     |                        |                    |                                  |
|                     |                        |                    |                                  |