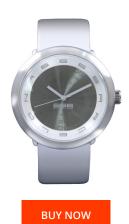

## 666barcelona men's watch 666-233 Specifications

This document contains all the specifications for the 666barcelona 666-233 men's watch. We at the DIALANDO<sup>®</sup> watch store offer a large selection of authentic watches from the best watch brands in the world.

| MATERIAL & COLOUR    |               |
|----------------------|---------------|
| Strap Material       | Real leather  |
| Strap Colour         | White         |
| Colour of the dial   | Grey          |
| Glass                | Mineral glass |
|                      |               |
| DETAILS              |               |
| <b>DETAILS</b> Clasp | Buckle        |