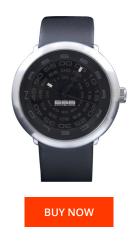

## 666barcelona men's watch 666-231 Specifications

This document contains all the specifications for the 666barcelona 666-231 men's watch. We at the DIALANDO<sup>®</sup> watch store offer a large selection of authentic watches from the best watch brands in the world.

| MATERIAL & COLOUR  |               |
|--------------------|---------------|
| Strap Material     | Real leather  |
| Strap Colour       | Black         |
| Colour of the dial | Black         |
| Glass              | Mineral glass |
| DETAILS            |               |
|                    |               |
| Clasp              | Buckle        |