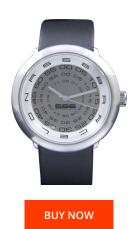

## 666barcelona men's watch 666-230 Specifications

This document contains all the specifications for the 666barcelona 666-230 men's watch. We at the DIALANDO<sup>®</sup> watch store offer a large selection of authentic watches from the best watch brands in the world.

https://www.dialando.lv/

| PRODUCT INFORMATION             | I                            |
|---------------------------------|------------------------------|
| EAN                             | 8435334898122                |
| Gender                          | Men                          |
| Warranty [years]                | 2                            |
|                                 |                              |
| PRODUCT EXECUTION               |                              |
| PRODUCT EXECUTION  Display Type | Analogue                     |
|                                 | Analogue<br>Quartz (Battery) |
| Display Type                    |                              |

| MATERIAL & COLOUR  |               |
|--------------------|---------------|
| Strap Material     | Real leather  |
| Strap Colour       | Black         |
| Colour of the dial | Grey          |
| Glass              | Mineral glass |
| DETAILS            |               |
| Clasp              | Buckle        |
|                    |               |