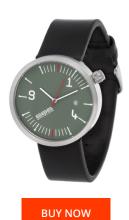

https://www.dialando.lv/

| PRODUCT INFORMATION | N                |
|---------------------|------------------|
| EAN                 | 8435334898108    |
| Gender              | Men              |
| Warranty [years]    | 2                |
| PRODUCT EXECUTION   |                  |
| Display Type        | Analogue         |
| Movement type       | Quartz (Battery) |
| MEASURES            |                  |
| Case width [mm]     | 40               |

| MATERIAL & COLOUR  |               |
|--------------------|---------------|
| Strap Material     | Real leather  |
| Strap Colour       | Black         |
| Colour of the dial | Grey          |
| Glass              | Mineral glass |
| DETAILS            |               |
| DETAILS            |               |
| Clasp              | Buckle        |