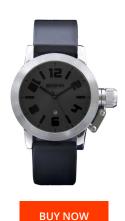

https://www.dialando.lv/

| PRODUCT INFORMATION |                  |
|---------------------|------------------|
| EAN                 | 8435334898054    |
| Gender              | Men              |
| Warranty [years]    | 2                |
| PRODUCT EXECUTION   |                  |
| Display Type        | Analogue         |
| Movement type       | Quartz (Battery) |
| MEASURES            |                  |
| Case width [mm]     | 40               |

| MATERIAL & COLOUR  |               |
|--------------------|---------------|
| Strap Material     | Rubber        |
| Strap Colour       | Black         |
| Colour of the dial | Grey          |
| Glass              | Mineral glass |
|                    |               |
| DETAILS            |               |
| DETAILS<br>Clasp   | Buckle        |