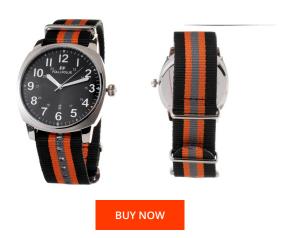

## Folli Follie ladies' watch WT14T001SDDF Specifications

This document contains all the specifications for the Folli Follie WT14T001SDDF ladies' watch. We at the DIALANDO® watch store offer a large selection of authentic watches from the best watch brands in the world.

| MATERIAL & COLOUR  |               |
|--------------------|---------------|
| Strap Material     | Nylon         |
| Strap Colour       | Black         |
| Colour of the dial | Black         |
| Glass              | Mineral glass |
| DETAILS            |               |
| Clasp              | Buckle        |
| Water resistant    | 3 ATM         |