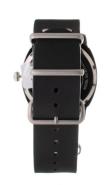

## Folli Follie ladies' watch WT14T0015DFDF Specifications

**BUY NOW** 

This document contains all the specifications for the Folli Follie WT14T0015DFDF ladies' watch. We at the DIALANDO® watch store offer a large selection of authentic watches from the best watch brands in the world.

| MATERIAL & COLOUR  |               |
|--------------------|---------------|
| Strap Material     | Real leather  |
| Strap Colour       | Black         |
| Colour of the dial | Black         |
| Glass              | Mineral glass |
| DETAILS            |               |
|                    |               |
| Clasp              | Buckle        |