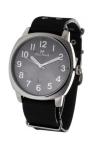

## Folli Follie ladies' watch WT14T0015DFDF Specifications

**BUY NOW** 

This document contains all the specifications for the Folli Follie WT14T0015DFDF ladies' watch. We at the DIALANDO® watch store offer a large selection of authentic watches from the best watch brands in the world.

| MATERIAL & COLOUR  |               |
|--------------------|---------------|
| Strap Material     | Real leather  |
| Strap Colour       | Black         |
| Colour of the dial | Black         |
| Glass              | Mineral glass |
| DETAILS            |               |
|                    |               |
| Clasp              | Buckle        |