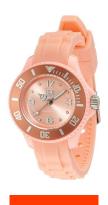

## **DIALANDO**°

Ice ladies' watch SY.PH.M.S.14 Specifications

**BUY NOW** 

This document contains all the specifications for the Ice SY.PH.M.S.14 ladies' watch. We at the DIALANDO® watch store offer a large selection of authentic watches from the best watch brands in the world.

| MATERIAL & COLOUR  |                       |
|--------------------|-----------------------|
| Strap Material     | Rubber                |
| Strap Colour       | Pink                  |
| Colour of the dial | Salmon                |
| 61                 |                       |
| Glass              | Mineral glass         |
| DETAILS            | Mineral glass         |
|                    | Mineral glass  Buckle |