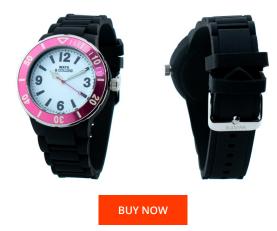

## Watx ladies' watch RWA1623-C1300 Specifications

This document contains all the specifications for the Watx RWA1623-C1300 ladies' watch. We at the DIALANDO<sup>®</sup> watch store offer a large selection of authentic watches from the best watch brands in the world. https://www.dialando.lv/

| PRODUCT INFORMATION |                  |                    | MATERIAL & COLOUR |        |
|---------------------|------------------|--------------------|-------------------|--------|
| EAN                 | 8431777785487    |                    | Strap Material    | Rubber |
| Gender              | Unisex           |                    | Strap Colour      | Black  |
| Warranty [years]    | 2                | Colour of the dial | White             |        |
|                     |                  | Glass              | Mineral glass     |        |
|                     |                  |                    |                   |        |
| PRODUCT EXECUTION   |                  |                    | DETAILS           |        |
| Display Type        | Analogue         |                    | Clasp             | Buckle |
| Movement type       | Quartz (Battery) |                    | Water resistant   | 5 ATM  |
|                     |                  |                    |                   |        |
| MEASURES            |                  |                    |                   |        |