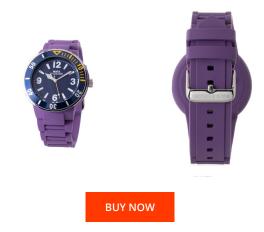

## Watx ladies' watch RWA1621-C1520 Specifications

This document contains all the specifications for the Watx RWA1621-C1520 ladies' watch. We at the DIALANDO<sup>®</sup> watch store offer a large selection of authentic watches from the best watch brands in the world. https://www.dialando.lv/

| PRODUCT INFORMATION |                  | MATERIAL & COLOUR  |               |
|---------------------|------------------|--------------------|---------------|
| EAN                 | 8431777836202    | Strap Material     | Silicone      |
| Gender              | Unisex           | Strap Colour       | Purple        |
| Warranty [years]    | 2                | Colour of the dial | Blue          |
|                     |                  | Glass              | Mineral glass |
|                     |                  |                    |               |
| PRODUCT EXECUTION   |                  | DETAILS            |               |
| Display Type        | Analogue         | Clasp              | Buckle        |
| Movement type       | Quartz (Battery) | Water resistant    | 5 ATM         |
|                     |                  |                    |               |
| MEASURES            |                  |                    |               |
| Case width [mm]     | 45               |                    |               |