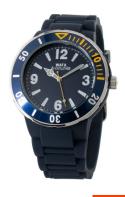

## Watx ladies' watch RWA1621-C1510 Specifications

**BUY NOW** 

This document contains all the specifications for the Watx RWA1621-C1510 ladies' watch. We at the DIALANDO® watch store offer a large selection of authentic watches from the best watch brands in the world.

| MATERIAL & COLOUR  |               |
|--------------------|---------------|
| Strap Material     | Silicone      |
| Strap Colour       | Blue          |
| Colour of the dial | Blue          |
| Glass              | Mineral glass |
| DETAILS            |               |
| Clasp              | Buckle        |
| Water resistant    | 5 ATM         |