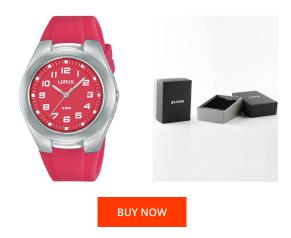

## Lorus unisex watch RRX81GX9 Specifications

This document contains all the specifications for the Lorus Kinderuhr RRX81GX9 unisex watch. We at the DIALANDO<sup>®</sup> watch store offer a large selection of authentic watches from the best watch brands in the world. https://www.dialando.lv/

| PRODUCT INFORMATION |               | MATERIAL & COLOUR  |                                |
|---------------------|---------------|--------------------|--------------------------------|
| EAN                 | 4894138351341 | Strap Material     | Silicone                       |
| Gender              | Unisex        | Strap Colour       | Pink                           |
| Warranty [years]    | 2             | Case Material      | Stainless steel                |
|                     |               | Case Colour        | Silver                         |
|                     |               | Case Surface       | Polished / Matted              |
|                     |               | Colour of the dial | Pink                           |
|                     |               | Glass              | Mineral glass / Hardened glass |
|                     |               |                    |                                |

| PRODUCT EXECUTION |                        |  |
|-------------------|------------------------|--|
| Display Type      | Analogue               |  |
| Movement type     | Quartz (Battery)       |  |
| Functions         | Second / Minute / Hour |  |

| Case Colour        | Silver                           |
|--------------------|----------------------------------|
| Case Surface       | Polished / Matted                |
| Colour of the dial | Pink                             |
| Glass              | Mineral glass / Hardened glass   |
| DETAILS            |                                  |
| Bezel              | Fixed                            |
| Case Bottom        | Stainless steel bottom / Screwed |
| Clasp              | Buckle                           |
| Lighting           | Luminous hands                   |
| Water resistant    | 10 ATM                           |