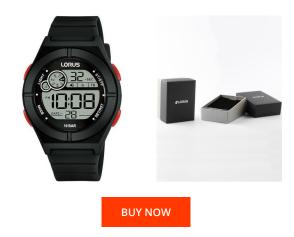

## Lorus unisex watch R2363NX9 Specifications

This document contains all the specifications for the Lorus Kinderuhr R2363NX9 unisex watch. We at the DIALANDO<sup>®</sup> watch store offer a large selection of authentic watches from the best watch brands in the world. https://www.dialando.lv/

| PRODUCT INFORMATION |               |
|---------------------|---------------|
| EAN                 | 4894138351389 |
| Gender              | Unisex        |
| Warranty [years]    | 2             |

| MATERIAL & COLOUR  |                                  |
|--------------------|----------------------------------|
| Strap Material     | Silicone                         |
| Strap Colour       | Black                            |
| Case Material      | Stainless steel                  |
| Case Colour        | Black                            |
| Case Surface       | Matted                           |
| Colour of the dial | Grey                             |
| Glass              | Mineral glass / Hardened glass   |
| DETAILS            |                                  |
| Bezel              | Fixed                            |
| Case Bottom        | Stainless steel bottom / Screwed |
| Clasp              | Buckle                           |
| Lighting           | Backlight                        |
| Water resistant    | 10 ATM                           |

| PRODUCT EXECUTION |                                                                                       |
|-------------------|---------------------------------------------------------------------------------------|
| Display Type      | Digital                                                                               |
| Movement type     | Quartz (Battery)                                                                      |
| Functions         | 12-24 Hour format / Minute / Hour / Day / Date /<br>Timer / Second time zone / Second |

| MEASURES            |    |  |  |  |
|---------------------|----|--|--|--|
| Case width [mm]     | 36 |  |  |  |
| Case thickness [mm] | 12 |  |  |  |