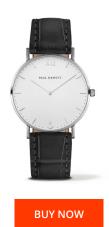

## Paul Hewitt ladies' watch PH-SA-SSTW15S Specifications

This document contains all the specifications for the Paul Hewitt PH-SA-SSTW15S ladies' watch. We at the DIALANDO® watch store offer a large selection of authentic watches from the best watch brands in the world.

| MATERIAL & COLOUR  |                                                        |
|--------------------|--------------------------------------------------------|
| Strap Material     | Real leather                                           |
| Strap Colour       | Grey                                                   |
| Colour of the dial | White                                                  |
| Glass              | Mineral glass                                          |
| DETAILS            |                                                        |
| Water resistant    | (Please ask customer service or see the closing cover) |