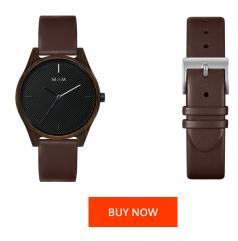

| MATERIAL & COLOUR  |                |
|--------------------|----------------|
| Strap Material     | Real leather   |
| Strap Colour       | Brown          |
| Colour of the dial | Black          |
| Glass              | Sapphire glass |
| DETAILS            |                |
| Clasp              | Buckle         |
| Water resistant    | 3 ATM          |