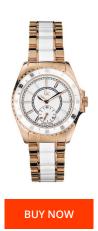

## Guess ladies' watch I47003L1 Specifications

This document contains all the specifications for the Guess I47003L1 ladies' watch. We at the DIALANDO® watch store offer a large selection of authentic watches from the best watch brands in the world.

| MATERIAL & COLOUR  |                                                        |
|--------------------|--------------------------------------------------------|
| Strap Material     | Resin                                                  |
| Strap Colour       | Gold                                                   |
| Colour of the dial | White                                                  |
| Glass              | Mineral glass                                          |
| DETAILS            |                                                        |
| Water resistant    | (Please ask customer service or see the closing cover) |