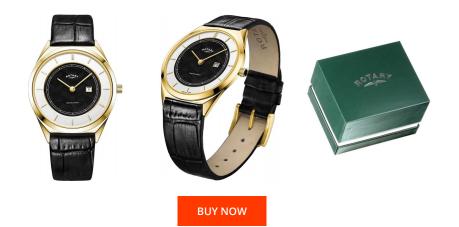

## **DIALANDO**<sup>®</sup>

Rotary ladies' watch GS08007/04 Specifications

This document contains all the specifications for the Rotary Champagne GS08007/04 ladies' watch. We at the DIALANDO<sup>®</sup> watch store offer a large selection of authentic watches from the best watch brands in the world. https://www.dialando.lv/

| PRODUCT INFORMATION |                       | MATERIAL & COLOUR  |                |
|---------------------|-----------------------|--------------------|----------------|
| EAN                 | 5037678062042         | Strap Material     | Real leather   |
| Gender              | Unisex / Ladies / Men | Strap Colour       | Black          |
| Warranty [years]    | 2                     | Colour of the dial | Black          |
|                     |                       | Glass              | Sapphire glass |
|                     |                       |                    |                |
| PRODUCT EXECUTION   |                       | DETAILS            |                |
| Display Type        | Analogue              | Clasp              | Buckle         |
| Movement type       | Quartz (Battery)      | Water resistant    | 5 ATM          |
|                     |                       |                    |                |
| MEASURES            |                       |                    |                |
| Case width [mm]     | 36                    |                    |                |
|                     |                       |                    |                |
|                     |                       |                    |                |