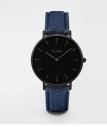

| PRODUCT INFORMATION |                       | MATERIAL & COLOUR  |                                                        |
|---------------------|-----------------------|--------------------|--------------------------------------------------------|
| EAN                 | 8718924595220         | Strap Material     | Real leather                                           |
| Gender              | Ladies / Men / Unisex | Strap Colour       | Blue                                                   |
| Warranty [years]    | 2                     | Colour of the dial | Black                                                  |
|                     |                       | Glass              | Mineral glass                                          |
|                     |                       |                    |                                                        |
| PRODUCT EXECUTION   |                       | DETAILS            |                                                        |
| Display Type        | Analogue              | Clasp              | Buckle                                                 |
| Movement type       | Quartz (Battery)      | Water resistant    | (Please ask customer service or see the closing cover) |
|                     |                       |                    |                                                        |
| MEASURES            |                       |                    |                                                        |
| Case width [mm]     | 38                    |                    |                                                        |