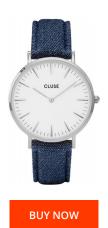

## Cluse ladies' watch CL18229 Specifications

This document contains all the specifications for the Cluse CL18229 ladies' watch. We at the DIALANDO® watch store offer a large selection of authentic watches from the best watch brands in the world.

| MATERIAL & COLOUR    |               |
|----------------------|---------------|
| Strap Material       | Real leather  |
| Strap Colour         | Blue          |
| Colour of the dial   | White         |
| Glass                | Mineral glass |
|                      |               |
| DETAILS              |               |
| <b>DETAILS</b> Clasp | Buckle        |